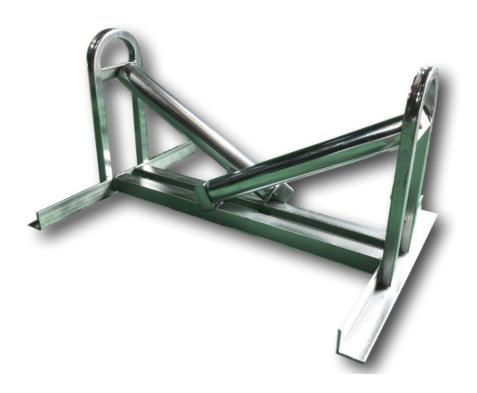

## LR2 'V' Type Lead In Cable/Pipe Roller

The V style cable roller leads the cable from the drum into the trench, the design is such that cable is centralised prior to it being fed into the trench. This roller also doubles up as a heavy duty straight line roller or pipe roller and can be positioned in the trench itself. Any width or capacity of V roller can be made on request

- Heavy steel section construction
- Can be used as a lead-in roller, pipe roller or cable roller
- 60mm diameter steel gravity rollers
- Precision sealed roller bearings fitted
- Incorporates spring loaded shafts for easy replacement
- Zinc plated finish
- Size: 85cm long x 60cm wide x 44cm high
- Weight: 16Kg