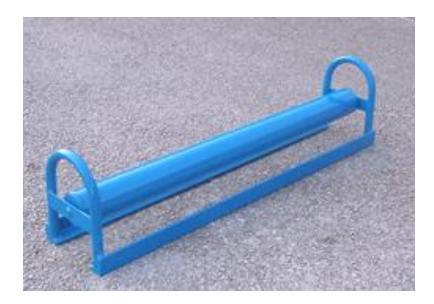

## LR4 Horizontal Type Lead In Cable Roller

The LR4 cable roller leads the cable from the drum into the trench, the design is such that cable is supported over the full drum width prior to it being fed into the trench. When cables are being laid simultaneously the LR4 can be used as a straight line roller. Any width or capacity of V roller can be made on request

- Heavy steel section construction
- Heavy duty 89mm diameter steel roller
- Oil impregnated maintenance free bushes fitted
- Painted finish
- Size: 98cm long x 20cm wide x 24cm high
- Weight: 14.5Kg

TWS are proactive in product development and enhancement and as such the specifications are subject to alteration without prior notice