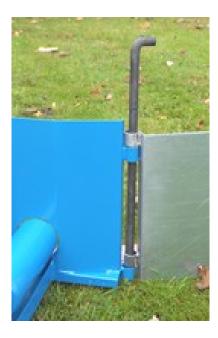

## Link Pin - LP1 & LP2

All rollers in the BR corner roller range have the same link points to facilitate various bend/roller configurations. The link pin not only links the rollers, it also stakes the roller to the ground and assists in holding the rollers in place

- 16mm solid steel pin
- Pressed at 90 degrees at one end & pointed at the other end
- Painted finish
- <u>LP1</u> (not suitable with the BR6)

Size: 16mm diameter x 60cm long (including bend)

• LP2

Size: 16cm diameter x 100cm long (including bend)