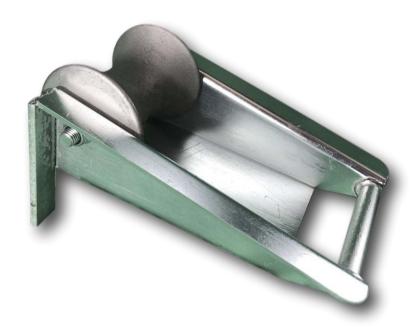

## MR1 Edge Mount Manhole Lead In Roller

The MR1 manhole cable roller leads the cable from the drum into the jointbox/manhole or the winch bond out of the manhole. The roller has 2 hooks for location on the manhole edge

- Heavy steel section construction
- 90mm diameter aluminium roller\*
- Oil impregnated maintenance free bushes fitted
- Zinc plated finish
- Size: 23cm long x 13cm wide
- Weight: 3Kg

TWS are proactive in product development and enhancement and as such the specifications are subject to alteration without prior notice