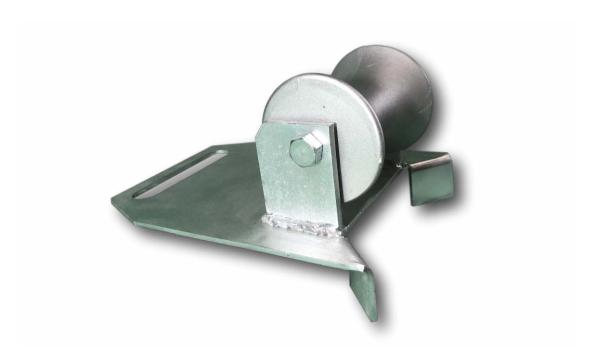

## MR2 Edge/Corner Mount Manhole Lead In Roller

The MR2 manhole cable roller leads the cable from the drum into the jointbox/manhole or the winch bond out of the manhole. The roller has 2 angled hooks for location on the manhole edge or on a 90 degree corner

- Heavy steel section construction
- 90mm diameter aluminium roller\*
- Oil impregnated maintenance free bushes fitted
- Zinc plated finish
- Size: 27cm long x 19cm wide
- Weight: 3Kg

TWS are proactive in product development and enhancement and as such the specifications are subject to alteration without prior notice