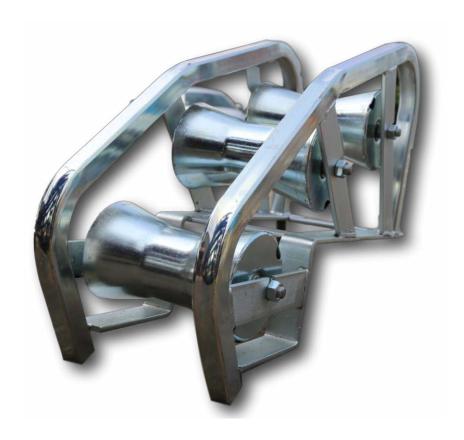

## MR4 Edge Mount Manhole Lead In Cable Roller

The MR4 manhole cable roller leads the cable from the drum into the jointbox/manhole or the winch bond out of the manhole. The cable roller is suitable for cables of up to 130mm

- Heavy duty tubular steel construction
- 3 off 110mm diameter steel roller\*
- Precision sealed roller bearings fitted
- Zinc plated or powder coated finish
- Size: 57cm long x 21cm wide x 40cm high
- Weight: 10Kg

<sup>\*</sup> The diablo rollers can be substituted with a heavy gauge 89mm tubular steel roller fitted with oil impregnated maintenance free bushes when using the heaviest of cables