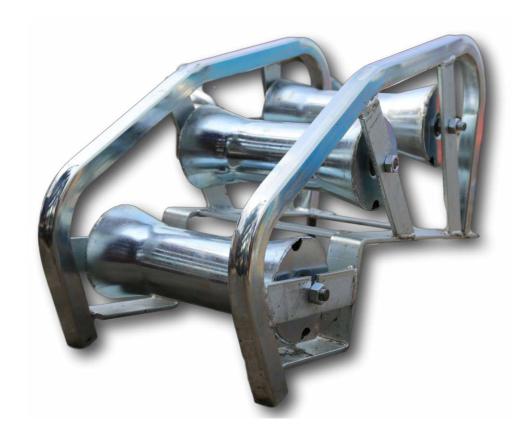

## MR6 Edge Mount Manhole Lead In Roller

The MR6 manhole cable roller leads the cable from the drum into the jointbox/manhole or the winch bond out of the manhole. The cable roller is suitable for cables of up to 210mm

- Heavy duty tubular steel construction
- 3 off 110mm diameter steel roller\*
- Precision sealed roller bearings fitted
- Zinc plated or powder coated finish
- Size: 57cm long x 27.5cm wide x 40cm high
- Weight: 13Kg

<sup>\*</sup> The diablo rollers can be substituted with a heavy gauge 89mm tubular steel roller fitted with oil impregnated maintenance free bushes when using the heaviest of cables