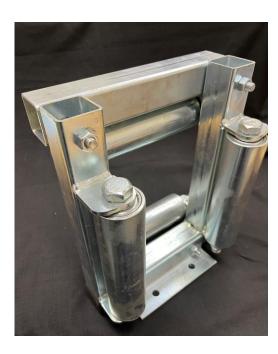

## QR1 Quadrant Roller (Heavy Duty)

The QR1 quadrant roller can be bolted to floors, beams, trays, racks or fitted to a free-standing frame. Fitted with a hinged/removable gate, cable can easily be extracted. The cable roller is suitable for cables up to 160mm diameter (aperture 170mm) with a weight capacity of 400Kg

- Heavy duty steel construction
- 4off 6mm thick rollers with 20mm solid shaft
- Rollers suitable to accept wire bonds on bends
- Hinged gate for cable extraction
- Sealed precision roller bearings fitted
- Zinc plated finish
- Size: 30cm long x 18cm wide x 38cm high
- Supplied with removable fixing angle
- Weight: 18Kg