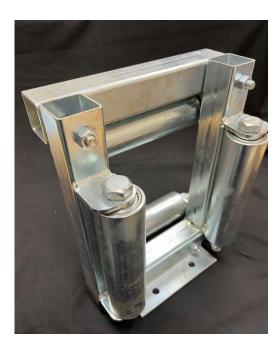

## QR2 Quadrant Roller (Medium Duty)

The QR2 quadrant roller can be bolted to floors, beams, trays, racks or fitted to a free-standing frame. Fitted with a hinged/removable gate, cable can easily be extracted. The cable roller is suitable for cables up to 160mm diameter (aperture 170mm) with a weight capacity of 200Kg.

- Heavy duty steel construction
- 4off 2mm thick rollers with 12mm solid shaft
- Hinged gate for cable extraction
- Sealed semi-precision roller bearings fitted
- Zinc plated finish
- Size: 30cm long x 18cm wide x 38cm high
- Supplied with removable fixing angle
- Weight: 13Kg