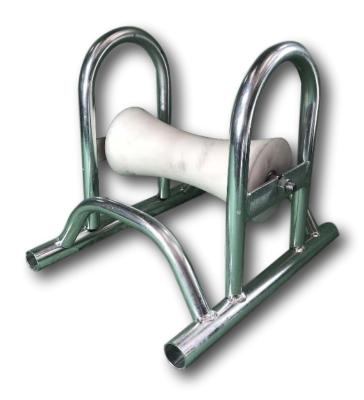

## SLR10P Heavy Duty 205mm Straight Line Bridge Roller Fitted With Plastic Diablo

The SLR10P is a heavy duty bridge style cable roller for use in most cable laying applications. The diablo roller is nylon so non-conductive and reduces the risk of damage to the cable

- Heavy duty tubular frame straight line bridge roller
- Fitted with hoops to fit over previously laid cables
- 110mm diameter large waisted nylon roller with steel insert
- Sealed roller bearing fitted
- Bright zinc plated finish
- 205mm diameter cable capacity
- Size: 37.5cm long x 35cm wide x 30cm high
- Weight: 4.85Kg