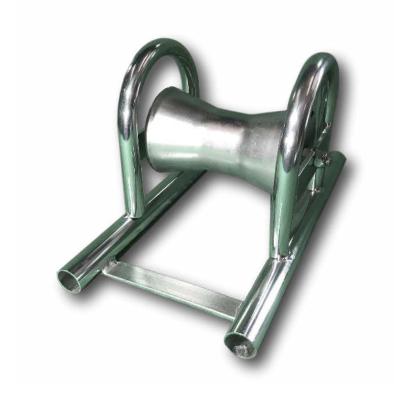

## SLR11 Heavy Duty 130mm Straight Line/Ladder Rack Cable Roller

The SLR11 is a heavy duty cable roller for use in most cable laying applications. Very similar to the SLR4 but with an extended base length of 400mm with cross flats set at 300mm for ladder rack applications

- Heavy duty tubular frame straight line roller
- 110mm diameter large waisted steel roller
- Sealed roller bearing fitted
- Bright zinc plated finish
- 130mm diameter cable capacity
- Size: 40cm long x 22.5cm wide x 22.5cm high
- Weight: 4Kg