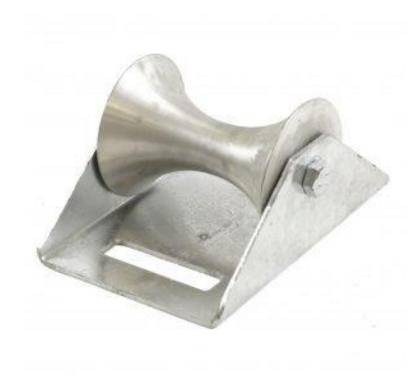

## SLR13 Heavy Duty 214mm Straight Line Cable Roller

The SLR13 is a very heavy duty cable roller for use in most cable laying applications

- Heavy duty 5mm steel frame straight line roller
- 140mm diameter (107mm radius) solid aluminium roller
- Sealed roller bearing with 20mm shaft
- Bright zinc plated or galvanised finish
- 214mm diameter cable capacity
- Size: 30cm long x 20cm wide x 15cm high
- Weight: 3.85Kg