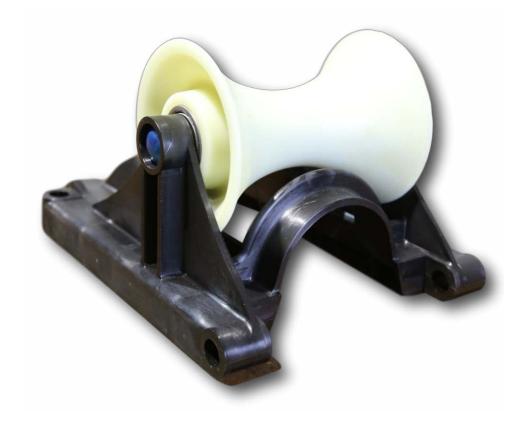

## SLR14P Heavy Duty 214mm Straight Line All Plastic Bridge Style Cable Roller

The SLR14P is a heavy duty all plastic cable roller for use in most cable laying applications. The design makes the roller light in weight whilst maintaining the strength of a conventional cable roller. There is also an added benefit of being able to link together to form a chain for those difficult situations or being used on its side as a bend roller. The unit is non-conductive, reduces the risk of damage to the cable and is neatly stackable thus reducing storage space by half

- Heavy duty all plastic straight line bridge roller
- 140mm diameter (114mm radius) nylon roller
- Sealed roller bearing with 20mm shaft
- Plastic moulded frame
- 214mm diameter cable capacity
- Size: 35cm long x 25cm wide x 20cm high
- Weight: 2.9Kg