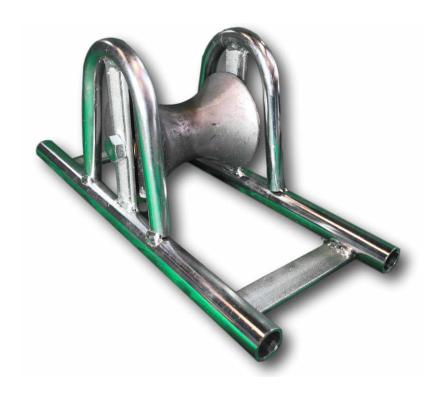

## **SLR1E Compact Cable Roller**

The SLR1E is a compact cable roller for use in narrow trenches and confined spaces, the 'E' version has an extended 350mm long base and cross flats set at 300mm for use on ladder racks

- Heavy duty tubular frame straight line roller
- 90mm diameter aluminium diablo roller
- Oil impregnated maintenance free bushes fitted
- Bright zinc plated finish
- Size: 35cm long x 15cm wide x 15cm high
- Weight: 2.5Kg