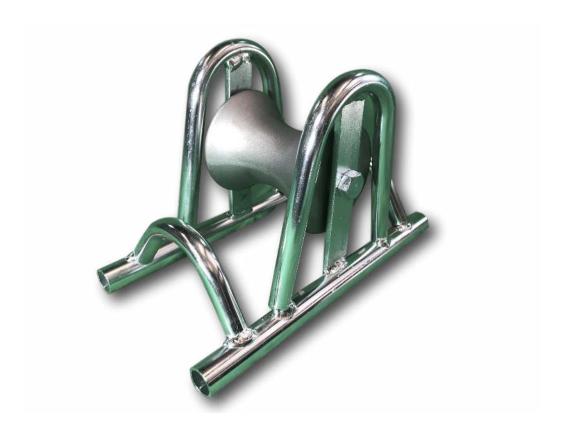

## SLR2 Compact 90mm Bridge Type Cable Roller

The SLR2 is a compact bridge style cable roller for use in narrow trenches and confined spaces

- Heavy duty tubular frame straight line bridge roller
- Fitted with hoops to fit over previously laid cables
- 90mm diameter aluminium diablo roller
- Oil impregnated maintenance free bushes fitted
- Bright zinc plated finish
- 90mm diameter cable capacity
- Size: 27.5cm long x 15cm wide x 18cm high
- Weight: 2.5Kg