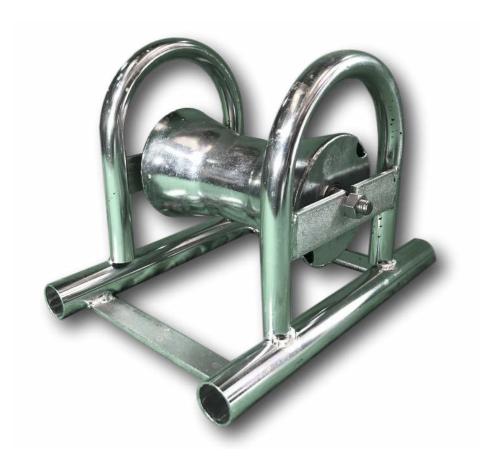

## SLR4 Heavy Duty 130mm Straight Line Cable Roller

The SLR4 is a heavy duty cable roller for use in most cable laying applications

- Heavy duty tubular frame straight line roller
- 110mm diameter large waisted steel roller
- Sealed roller bearing fitted
- Bright zinc plated finish
- 130mm diameter cable capacity
- Size: 30cm long x 22.5cm wide x 22.5cm high\*
- Weight: 3.85Kg