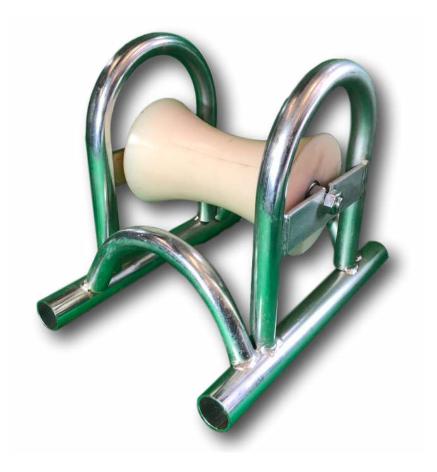

## SLR5P Heavy Duty 130mm Straight Line Bridge Cable Roller Fitted With Plastic Diablo

The SLR5P is a heavy duty bridge style cable roller for use in most cable laying applications. The diablo roller is nylon so non-conductive and reduces the risk of damage to the cable

- Heavy duty tubular frame straight line bridge roller
- Fitted with hoops to fit over previously laid cables
- 110mm diameter large waisted nylon roller with metal insert
- Sealed roller bearing fitted
- Bright zinc plated finish
- 130mm diameter cable capacity
- Size: 30cm long x 22.5cm wide x 25cm high
- Weight: 3.85Kg