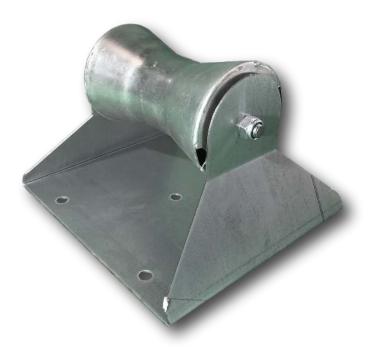

## SLR6 Economical 130mm Pressed Steel Pipe/Cable Roller

The SLR6 is an economical yet versatile pipe/cable roller for use in trenches, on cable trays or bolted down as a materials roller.

- Medium duty pressed straight line roller
- Can be used as a pipe roller or cable roller
- Supplied with holes for securing to a cable tray etc.
- 110mm diameter large waisted steel roller
- Sealed roller bearings fitted
- Bright zinc plated roller finish, galvanised plate frame
- 130mm diameter cable capacity, 400mm pipe capacity
- Size: 20cm long x 16cm wide x 10cm high
- Weight: 2Kg