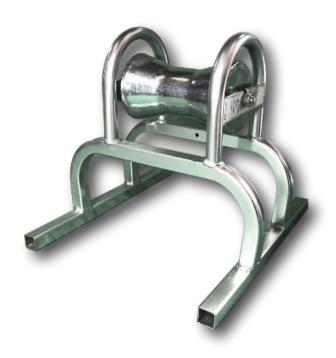

## SLR8 Heavy Duty 130mm Straight Line Super **Bridge Roller**

The SLR8 is a heavy duty bridge style cable roller for use in most cable laying applications. The design allows for the roller to be placed over multiple cables and also has the added benefit of a high elevation of the cable being laid

- Heavy duty tubular frame straight line bridge roller
- Fitted with large hoops to fit over previously laid cables
- 110mm diameter large waisted steel roller
- Sealed roller bearing fitted
- Bright zinc plated finish
- 130mm diameter cable capacity
- Size: 40cm long x 36cm wide x 34cm high
- Weight: 4.3Kg