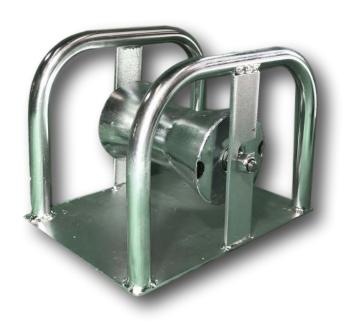

## SLR9 Heavy Duty 130mm Straight Line Cable Roller

The SLR9 is a heavy duty straight line cable roller for use in most cable laying applications and specifically where the ground is unstable. The base can be drilled as an option for fixing down

- Heavy duty tubular frame straight line roller
- Manufactured with a solid bottom for use on soft ground conditions
- 110mm diameter large waisted steel roller
- Sealed roller bearing fitted
- Bright zinc plated finish
- 130mm diameter cable capacity
- Size: 30cm long x 21.5cm wide x 23cm high
- Weight: 4.25Kg