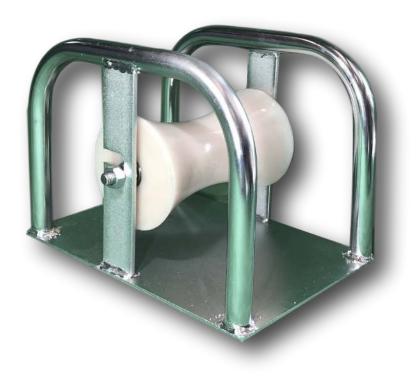

## SLR9P Heavy Duty 130mm Straight Line Cable Roller Fitted With Plastic Diablo

The SLR9P is a heavy duty straight line cable roller for use in most cable laying applications and specifically where the ground is unstable. The base can be drilled as an option for fixing down. The diablo roller is nylon so non-conductive and reduces the risk of damage to the cable

- Heavy duty tubular frame straight line roller
- Manufactured with solid bottom for use on soft ground conditions
- 110mm diameter large waisted nylon roller with steel insert
- Sealed roller bearing fitted
- Bright zinc plated finish
- 130mm diameter cable capacity
- Size: 30cm long x 21.5cm wide x 23cm high
- Weight: 4.25Kg