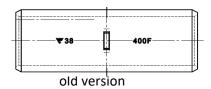

## Information

Above mentioned terminals have been given a new kind of inspection hole due to improvements in production. Previously they had one rectangular hole it is now two small holes.

## Additional/Change

Pictures and dimentional sketches will be updated shortly.