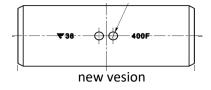

## Information

Above mentioned terminals have been given a new kind of inspection hole due to improvements in production. Previously they had one rectangular hole it is now two small holes.

## Additional/Change

Pictures and dimentional sketches will be updated shortly.