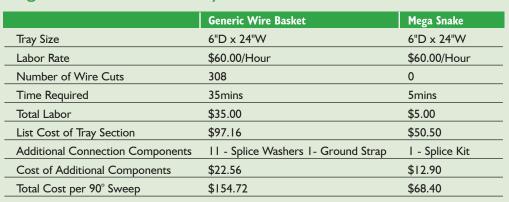

### Mega Snake<sup>®</sup> Crushes the Competition!

In a side by side cost comparison of Mega Snake versus Generic Wire Basket using a 90° turn, Mega Snake saved as much as 75% in materials and labor.

#### Mega Snake® 90° Turn Analysis

#### Analysis:

There is a 56% savings for each 90° sweep plus the overall time savings of 30 minutes of labor reduces the cost per turn by an additional \$30.00. The total cost per 90° sweep would be \$38.40 or 75%!