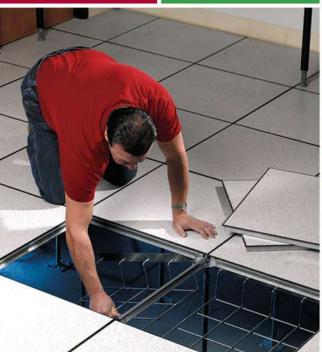

Snake Canyon is the fastest-to-install modular cable tray system for access floors. Its unique patented mounting system Cam-Loc and Latch-Loc require no additional hardware and installs in a fraction of the time compared with traditional cable trays. Can integrate with any access floor while

### Snake Canyon<sup>®</sup>

maintaining proper airflow.

by one or more of the following patents: #6,637,704, #6,637,165, #6,463,704, #6,460,812, #6,449,912, #6,361,000, #6,347,493, #6,019,323, #5,953,870, #5,839,702, #6,926,236, #6,347,493, and #7,168,212. Other