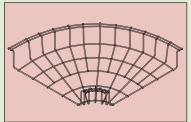

#### Mega Snake® 90° Turn Analysis

#### Analysis:

There is a 56% savings for each 90° sweep plus the overall time savings of 30 minutes of labor reduces the cost per turn by an additional \$30.00. The total cost per 90° sweep would be \$38.40 or 75%!