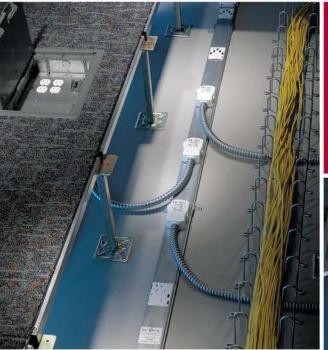

#### Mega Versatility

- High capacity cable tray for high and low voltage cables
- Overhead and under floor models
- Patented rail can be accessorized with electrical boxes, patch panels, wireless distribution boxes and many others

etech

Built-in suspension system eliminates the need for costly and timeconsuming brackets or center strut supports.

Accessory rail allows interface with other Snake Trays, patch panels, strain relief and fiber optic pass over devices.

# 801 Series Mega Snake® System

Rail Mount Cable Drop Out

Cable Drop Out

Patch Panel Adapter

Power Distribution Module

### Cabinet Bracket

Center Support

Size Adapters

Wall Brackets

Fiber Optic Turnout Module

Tray Inserts and Covers

Ch All Enquiries: tel: +44 (0)1744 762 929 | email: sales@etechcomponents.com | web: www.etechcomponents.com