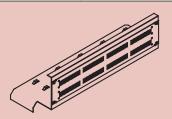

## Mega Snake<sup>®</sup> High-capacity cable tray system radically reduces labor and installation costs!

Mega Snake allows crews to complete installations faster and reduce installed costs by eliminating labor-intensive steps and parts required by traditional cable tray systems.

#### Mega Fast Installation

- Built-in suspension system eliminates brackets or struts
- Unique design connects trays in under one minute far faster than traditional cable trays
- Eliminates field fabrication of turns, tees and cross sections

#### Mega Smart Choice

- Patented design installs faster than traditional wire basket tray
- Pre-manufactured turns, tees, cross sections eliminate laborious cutting and sharp edges
- Unique nesting, stackable design reduces shipping, handling costs

#### Mega Versatility

- High capacity cable tray for high and low voltage cables
- Overhead and under floor models
- Patented rail can be accessorized with electrical boxes, patch panels, wireless distribution boxes and many others