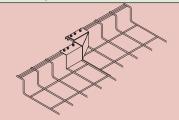

#### Mega Fast Installation

- Built-in suspension system eliminates brackets or struts
- Unique design connects trays in under one minute far faster than traditional cable trays
- Eliminates field fabrication of turns, tees and cross sections

#### Mega Smart Choice

- Patented design installs faster than traditional wire basket tray
- Pre-manufactured turns, tees, cross sections eliminate laborious cutting and sharp edges
- Unique nesting, stackable design reduces shipping, handling costs

#### Mega Versatility

- High capacity cable tray for high and low voltage cables
- Overhead and under floor models
- Patented rail can be accessorized with electrical boxes, patch panels, wireless distribution boxes and many others