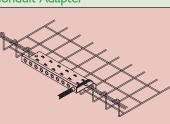

# 801 Series Mega Snake® System

Rail Mount Cable Drop Out

Cable Drop Out

Patch Panel Adapter

Power Distribution Module