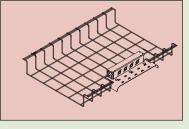

### Snake Tray<sup>™</sup>

Snake Tray, the world's only hand bendable cable tray system, eliminates time-consuming cutting and clipping to create turns. The built-in mounting hardware along with a single point connection and hand bendability allows this cable support system to install faster than traditional wire mesh cable trays.