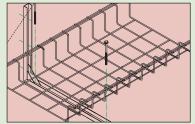

etech

Built-in suspension system eliminates the need for costly and timeconsuming brackets or center strut supports.

Accessory rail allows interface with other Snake Trays, patch panels, strain relief and fiber optic pass over devices.

Our pre-manufactured turns, tees and intersections eliminate laborintensive cutting and clipping.

Unique nesting stackable design reduces shipping and handling costs.