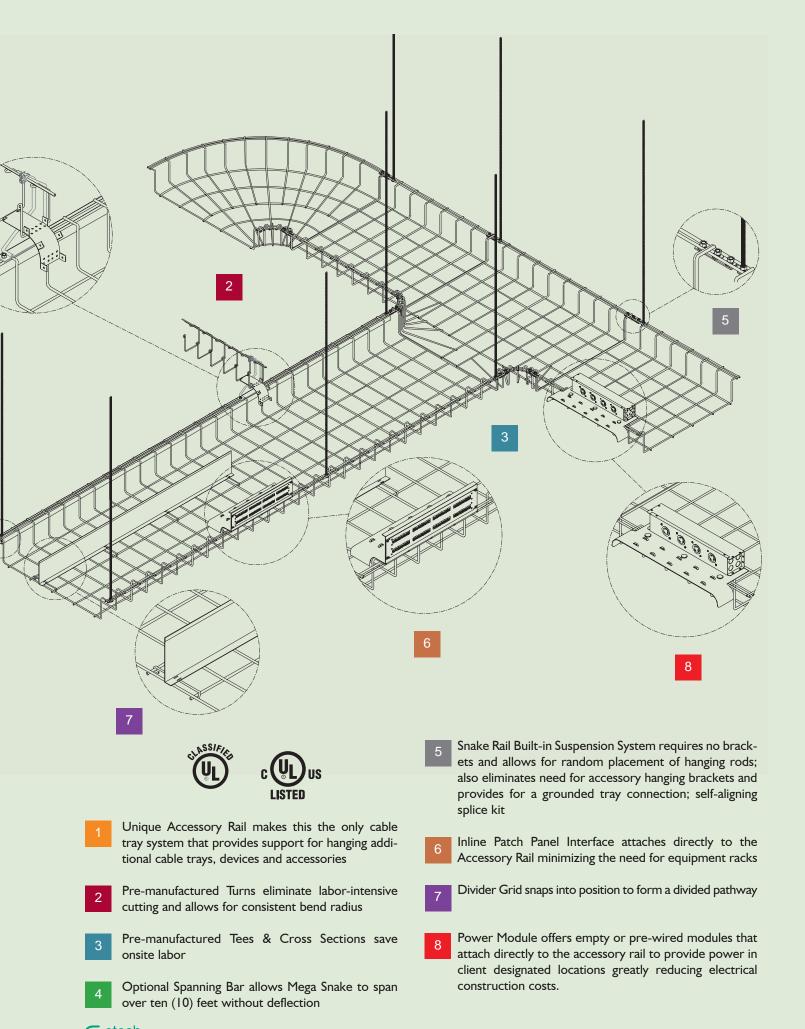

#### Mega Fast Installation

- Built-in suspension system eliminates brackets or struts
- Unique design connects trays in under one minute far faster than traditional cable trays
- Eliminates field fabrication of turns, tees and cross sections

#### Mega Smart Choice

- Patented design installs faster than traditional wire basket tray
- Pre-manufactured turns, tees, cross sections eliminate laborious cutting and sharp edges
- Unique nesting, stackable design reduces shipping, handling costs

#### Mega Versatility

- High capacity cable tray for high and low voltage cables
- Overhead and under floor models
- Patented rail can be accessorized with electrical boxes, patch panels, wireless distribution boxes and many others

etech

Built-in suspension system eliminates the need for costly and timeconsuming brackets or center strut supports.

Accessory rail allows interface with other Snake Trays, patch panels, strain relief and fiber optic pass over devices.

Our pre-manufactured turns, tees and intersections eliminate laborintensive cutting and clipping.

Unique nesting stackable design reduces shipping and handling costs.