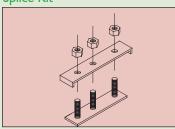

ystem eliminates the need for costly and timeconsuming brackets or center strut supports.



Accessory rail allows interface with other Snake Trays, patch panels, strain relief and fiber optic pass over devices.



Our pre-manufactured turns, tees and intersections eliminate laborintensive cutting and clipping.



Unique nesting stackable design reduces shipping and handling costs.







# 801 Series Mega Snake® System















Rail Mount Cable Drop Out



Cable Drop Out



Patch Panel Adapter



Power Distribution Module



### Cabinet Bracket



Center Support



Size Adapters



Wall Brackets



Fiber Optic Turnout Module



Tray Inserts and Covers







Ch All Enquiries: tel: +44 (0)1744 762 929 | email: sales@etechcomponents.com | web: www.etechcomponents.com





Splice Kit





# The Snake Tray<sup>®</sup>Advantage

Snake Tray has revolutionized cable management, power distribution and airflow management with a stream of innovative products designed to install quickly, reduce labor and material costs and drive down the total cost of construction.







#### Snake Bus®

Snake Bus is green power distribution for access floors that is pre-configured for quick installations, moves and changes. Flexible power for workstations, call centers, trading desks and data centers.



### Snake Tray<sup>™</sup>

Snake Tray, the world's only hand bendable cable tray system, eliminates time-consuming cutting and clipping to create turns. The built-in mounting hardware along with a single point connection and hand bendability allows this cable support system to install faster