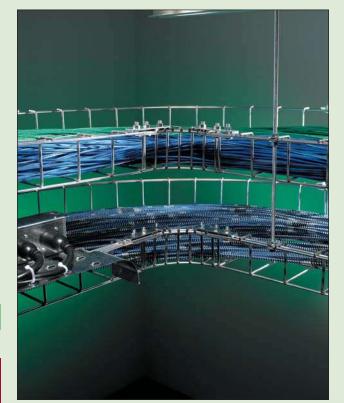

tensive steps and parts required by traditional cable tray systems.

#### Mega Fast Installation

- Built-in suspension system eliminates brackets or struts
- Unique design connects trays in under one minute far faster than traditional cable trays
- Eliminates field fabrication of turns, tees and cross sections

#### Mega Smart Choice

- Patented design installs faster than traditional wire basket tray
- Pre-manufactured turns, tees, cross sections eliminate laborious cutting and sharp edges
- Unique nesting, stackable design reduces shipping, handling costs

#### Mega Versatility

- High capacity cable tray for high and low voltage cables
- Overhead and under floor models
- Patented rail can be accessorized with electrical boxes, patch panels, wireless distribution boxes and many others





etech



Built-in suspension system eliminates the need for costly and timeconsuming brackets or center strut supports.



Accessory rail allows interface with other Snake Trays, patch panels, strain relief and fiber optic pass over devices.



Our pre-manufactured turns, tees and intersections eliminate laborintensive cutting and clipping.



Unique nesting stackable design reduces shipping and handling costs.







# 801 Series Mega Snake® System















Rail Mount Cable Drop Out



Cable Drop Out



Patch Panel Adapter



Power Distribution Module



### Cabinet Bracket



Center Support



Size Adapters



Wall Brackets



Fiber Optic Turnout Module



Tray Inserts and Covers







Ch All Enquiries: tel: +44 (0)1744 762 929 | email: sales@etechcomponents.com | web: www.ete