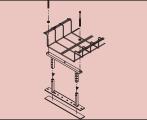

etech

Built-in suspension system eliminates the need for costly and timeconsuming brackets or center strut supports.

Accessory rail allows interface with other Snake Trays, patch panels, strain relief and fiber optic pass over devices.

Our pre-manufactured turns, tees and intersections eliminate laborintensive cutting and clipping.

Unique nesting stackable design reduces shipping and handling costs.