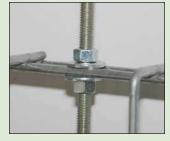

etech

Built-in suspension system eliminates the need for costly and timeconsuming brackets or center strut supports.

Accessory rail allows interface with other Snake Trays, patch panels, strain relief and fiber optic pass over devices.