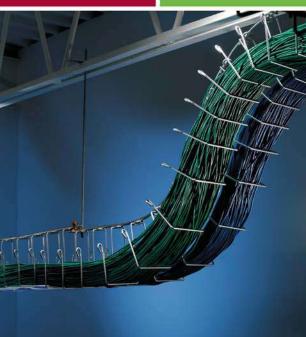

### Snake Tray<sup>™</sup>

Snake Tray, the world's only hand bendable cable tray system, eliminates time-consuming cutting and clipping to create turns. The built-in mounting hardware along with a single point connection and hand bendability allows this cable support system to install faster than traditional wire mesh cable trays.