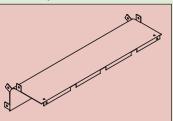

#### Mega Snake® 90° Turn Analysis

#### Analysis:

There is a 56% savings for each 90° sweep plus the overall time savings of 30 minutes of labor reduces the cost per turn by an additional \$30.00. The total cost per 90° sweep would be \$38.40 or 75%!