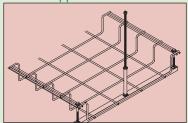

#### Mega Snake® 90° Turn Analysis

#### Analysis:

There is a 56% savings for each 90° sweep plus the overall time savings of 30 minutes of labor reduces the cost per turn by an additional \$30.00. The total cost per 90° sweep would be \$38.40 or 75%!