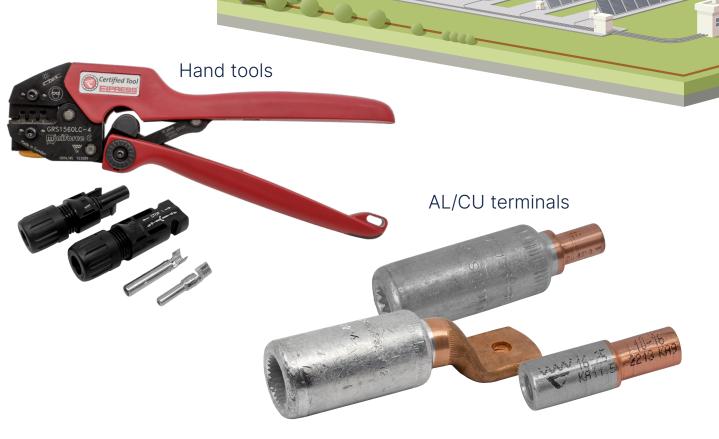

## Safe and secure connections for solar installations.

We are focusing on nature's own energy resources with, for example, solar power and supports the technology for a better and cleaner environment.

We contribute to the industry and the OEM's with more than 60 years of knowledge of complete crimping systems. Our long experience in the market thus makes us a safe choice.

We design, develop, invent prototypes, test and validate new products according to the highest requirements and tests on the market. Together with a high level of service and product knowledge we make sure that you get a safe and secure connection. CU terminals