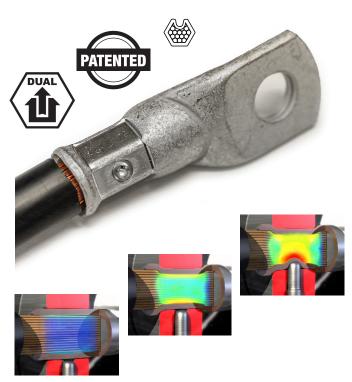

## Crimping with Elpress' patented DUAL System.

For crimping of flexible copper conductors in KRF/KSF connections.

The technology has been developed to meet the needs of manufactures with high standards on applications in demanding environment where the connection, besides improved electrical reliability and durability, are also subjected to e.g. corrosions, vibrations and mechanical stress.

Contact crimping with DUAL takes place in a two-step movement: First a hexagonal crimping that provides optimal symmetrical contact with the conductor's outer wires, which means that no wires are broken or come apart in the edge facing the connector. This is followed by a indent crimp which compresses the inner wires and provides 30% b etter electrical stability compared to traditional hexagonal crimping

\*SEN245010 provides higher tensile strength limits relatively to IEC 61238 \*\* IEC61373 replaces EN50155 (mainly copper connections has been tested)