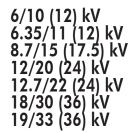

## **ORDERING INSTRUCTIONS**

Select the part number and add both system voltage and conductor size range.

Voltage class

(Um)

Cable cross section

(mm<sup>2</sup>)

### Example part number:

SREF 12/120-240

Termination

type

SREF

Up to 36 kV

For use with other sizes and cable types. Please contact our representative.

(17 &) 24 kV

35-70

95-185

240-400

400-630

12 kV

35-95

120-240

240-500

400-630

36 kV

50-95

120-240

240-500

400-630