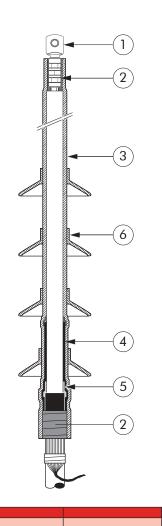

### DESIGN

- 1. Cable lug (supplied on request).
- 2. Water sealing mastic.
- 3. Anti-tracking heat-shrinkable tube.
- 4. Stress control heat-shrinkable tube.
- 5. Stress control mastic.
- 6. Anti-tracking sheds.