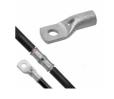

## Crimping Dies, Punches, Matrices, Boxes & Lugs & Terminals

accessories.

**Crimping Dies, Punches and Matrices:** 

Designed for crimping Cu Terminals, Al Terminals,

components play a crucial role in ensuring secure

and reliable connections in electrical applications.

**Assortment and Storage Tool Boxes and Kits:** Designed for professionals and hobbyists to store,

cutting and stripping along with all the necessary

carry and assort tools for crimping, preparing,

and C-sleeves using different tool types. These

**Crimping Dies** 

**Punches & Matrices** 

**Assortment & Storage Boxes & Kits** 

Copper (Cu)

Aluminium (AI) &

**C-Sleeves** 

Screw - Shearbolt

**End Terminals -Ferrules** 

**Pre-Insulated** 

**Un-Insulated** 

Stainless Steel (SS316L)