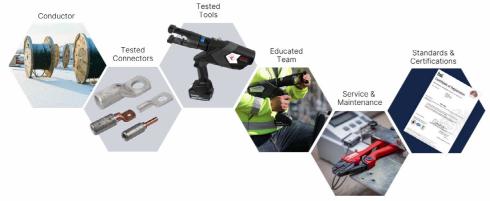

#### Other offerings

- € Full Technical Support
- Design, Demonstrations & Certified Training on our Products & Disciplines
- Technical Submittals (Designs, Drawing, Specifications & Other Reports)
- € On-Site Crimping Inspection & Assessment
- € In-house Tool Repair & Calibration

We support our customers by offering Technical Support, Crimping Courses, Tool Demonstrations and On-Site Crimping Inspection & Assessment. Finally, our Tool Service Department can support you with Crimp Tool & Power Source Repair, Check, Calibration, Maintenance & Certification.