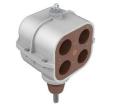

## Heat Shrink & **Cold Shrink Solutions**

Discover our range of MV & HV Separable Connectors, also known as Cable Plugs, Tee's, or Elbows, designed for quick and easy installation. These connectors offer high reliability and exceptional performance for indoor and outdoor applications, ensuring seamless connectivity across various setups.

Please contact a member of our Technical Sales Team for expert advice or additional details on your application's requirements.

**Heat Shrink Cable** 

Joints & Kits

Interface A Up to 24 kV | 250 A

Interface D

Up to 24kV | 1250 A

Interface B Up to 36 kV | 400 A

Interface C Symmetrical Up to 42kV | 630-1250 A

Interface C Compact Up to 42 kV | 630-1250 A

Interface F

Up to 42 kV | 2500 A

Accessories

Pfisterer CONNEX offers an extensive range of modular connecting and jointing components with plug-in technology, along with a variety of practical assembly tools. This range ensures ultimate safety and maximum power for resilient power grid operation. CONNEX is suitable for indoor and outdoor applications, above or below ground, on land or at sea, in busy cities or remote caverns.