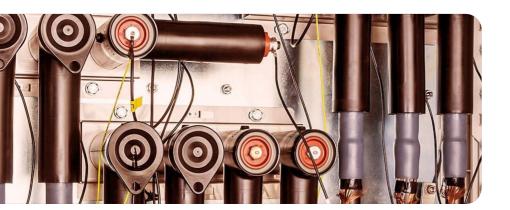

## Heat Shrink & **Cold Shrink Solutions**

Discover our range of MV & HV Separable Connectors, also known as Cable Plugs, Tee's, or Elbows, designed for quick and easy installation. These connectors offer high reliability and exceptional performance for indoor and outdoor applications, ensuring seamless connectivity across various setups.

Please contact a member of our Technical Sales Team for expert advice or additional details on your application's requirements.

**Heat Shrink Cable** 

Joints & Kits

Interface A Up to 24 kV | 250 A

Interface D

Up to 24kV | 1250 A

Interface B Up to 36 kV | 400 A

Interface C Symmetrical Up to 42kV | 630-1250 A

Interface C Compact Up to 42 kV | 630-1250 A

Interface F

Up to 42 kV | 2500 A

Accessories

Pfisterer CONNEX offers an extensive range of modular connecting and jointing components with plug-in technology, along with a variety of practical assembly tools. This range ensures ultimate safety and maximum power for resilient power grid operation. CONNEX is suitable for indoor and outdoor applications, above or below ground, on land or at sea, in busy cities or remote caverns.

**Cable Connections Connex Accessories** 

**Assembly Tools** 

Brands we stock in this category

**Transformer Sockets** 

Cold Shrink Cable Joints, Terminations, Tubes & Other Components, engineered for tight spaces, quick and easy installation, increased safety, environmental friendliness and cost effectiveness. (Installation: Place a preexpanded tube over a connector or joint and release the support liners. Then, the joint contracts and conforms tightly to the cable without the need for external heat).