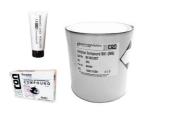

#### Compounds & Resins

Designed to prevent galvanic corrosion, enhance connections in electrical joints and prevent contaminants from influencing the connection

Compounds

Resins

Tailored to provide watertight and pressure-tight protection for optical fibres and optical fibre splices for all cable designs, in the most demanding environments.