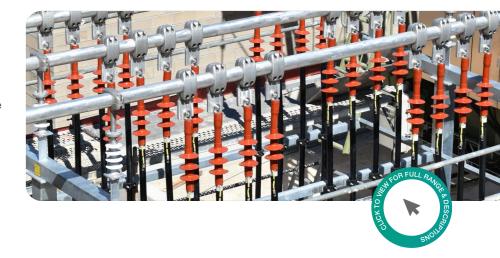

## Heat Shrink & **Cold Shrink Solutions**

Discover our range of MV & HV Separable Connectors, also known as Cable Plugs, Tee's, or Elbows, designed for quick and easy installation. These connectors offer high reliability and exceptional performance for indoor and outdoor applications, ensuring seamless connectivity across various setups.

Please contact a member of our Technical Sales Team for expert advice or additional details on your application's requirements.

**Heat Shrink Cable** 

Joints & Kits

Interface A Up to 24 kV | 250 A

Interface D

Up to 24kV | 1250 A

Interface B Up to 36 kV | 400 A

Interface C Symmetrical Up to 42kV | 630-1250 A

Interface C Compact Up to 42 kV | 630-1250 A

Interface F

Up to 42 kV | 2500 A

Accessories

Pfisterer CONNEX offers an extensive range of modular connecting and jointing components with plug-in technology, along with a variety of practical assembly tools. This range ensures ultimate safety and maximum power for resilient power grid operation. CONNEX is suitable for indoor and outdoor applications, above or below ground, on land or at sea, in busy cities or remote caverns.

**Cable Connections Connex Accessories** 

**Assembly Tools** 

Brands we stock in this category

**Transformer Sockets** 

Cold Shrink Cable Joints, Terminations, Tubes & Other Components, engineered for tight spaces, quick and easy installation, increased safety, environmental friendliness and cost effectiveness. (Installation: Place a preexpanded tube over a connector or joint and release the support liners. Then, the joint contracts and conforms tightly to the cable without the need for external heat).