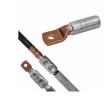

## Crimping Dies, Punches, Matrices, Boxes & Lugs & Terminals

accessories.

**Crimping Dies, Punches and Matrices:** 

Designed for crimping Cu Terminals, Al Terminals,

components play a crucial role in ensuring secure

and reliable connections in electrical applications.

**Assortment and Storage Tool Boxes and Kits:** Designed for professionals and hobbyists to store,

cutting and stripping along with all the necessary

carry and assort tools for crimping, preparing,

and C-sleeves using different tool types. These

**Crimping Dies** 

**Punches & Matrices** 

**Assortment & Storage Boxes & Kits** 

Copper (Cu)

Aluminium (AI) &

**C-Sleeves** 

Screw - Shearbolt

**End Terminals -Ferrules** 

**Pre-Insulated** 

**Un-Insulated** 

Stainless Steel (SS316L)