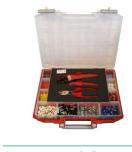

and reliable connections in electrical applications.

**Assortment and Storage Tool Boxes and Kits:** Designed for professionals and hobbyists to store,

cutting and stripping along with all the necessary

carry and assort tools for crimping, preparing,

and C-sleeves using different tool types. These

**Crimping Dies** 

**Punches & Matrices** 

**Assortment & Storage Boxes & Kits** 

Copper (Cu)

Aluminium (AI) &