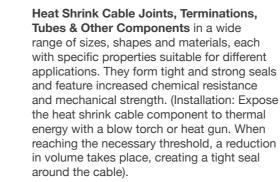

Please contact a member of our Technical Sales Team for expert advice or additional details on your application's requirements.

**Heat Shrink Cable** 

Joints & Kits

Interface A Up to 24 kV | 250 A

Interface D

Up to 24kV | 1250 A

Interface B Up to 36 kV | 400 A

Interface C Symmetrical Up to 42kV | 630-1250 A

Interface C Compact Up to 42 kV | 630-1250 A

Interface F

Up to 42 kV | 2500 A

Accessories

Pfisterer CONNEX offers an extensive range of modular connecting and jointing components with plug-in technology, along with a variety of practical assembly tools. This range ensures ultimate safety and maximum power for resilient power grid operation. CONNEX is suitable for indoor and outdoor applications, above or below ground, on land or at sea, in busy cities or remote caverns.