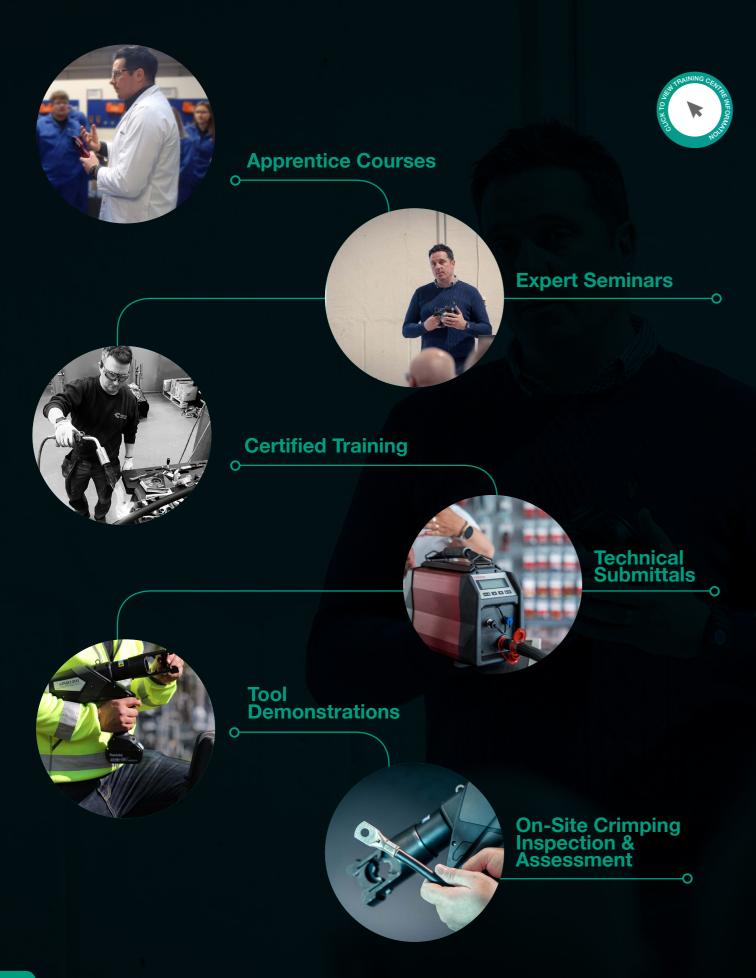

#### Other offerings

- € Full Technical Support
- Design, Demonstrations & Certified Training on our Products & Disciplines
- Technical Submittals (Designs, Drawing, Specifications & Other Reports)
- € On-Site Crimping Inspection & Assessment
- € In-house Tool Repair & Calibration

We support our customers by offering Technical Support, Crimping Courses, Tool Demonstrations and On-Site Crimping Inspection & Assessment. Finally, our Tool Service Department can support you with Crimp Tool & Power Source Repair, Check, Calibration, Maintenance & Certification.

## Technical Support & Training Centre

etechcomponents.com